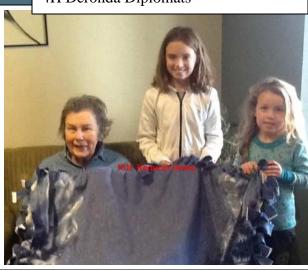

### **Volunteer With Us**

Please contact Julie Abitz at 715-268-4800 or email at jabitz@amerymemorycare.com if you are interested in volunteering at AMC.

Baking Club – Snowman Kabobs

Presentation of Hand Made blankets by 4H Deronda Diplomats